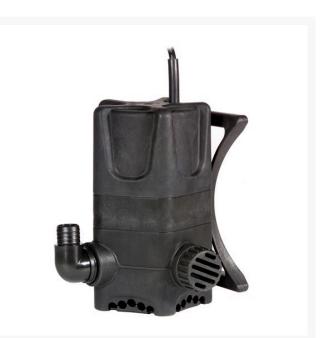

# Submersible Pump - 230 Watts

### Details

Submersible pumps useful for marine, drainage, flood prevention, waterfalls and irrigation applications. Safe, reliable and high quality construction in non-corrosive and rust-proof materials. No screws to corrode or vibrate loose. Energy efficient motor, built-in overload protection and stainless steel shaft (except (3BS-025 models). Ceramic shaft sleeve for long life and sand resistance. Perfect cooling allows running of pump even if partially submerged. Elbow with "0" ring can be hand tightened, providing superior sealing. Pumps water down to 1/5th of an inch. Manual or automatic control. Voltage: 115/60 Hz