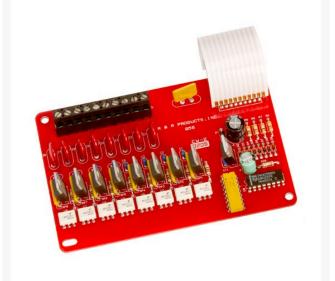

## **Standard 8 Station Triac Module** RG5040

## Details

Direct Replacement Boards. No Tools Needed For Seamless Integration.

Technical Features: Equal to or better electronic specifications. Utilizes Motorola triac switches. Surge Protection: R&R boards use fast acting M.O.V.s. Also equipped with self-resetting fuse. vs. OEM's use slow reaction pill type. Some boards have no ground terminals. Utilizes old glass barrel fuse - one shot and it's done!