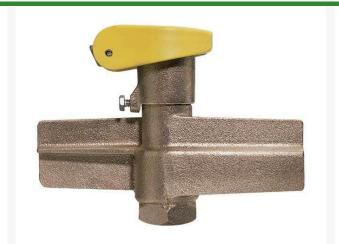

## **Quick Coupling Valve - 1 Yellow Top** RG44RCAR

## **Details**

Lid stays closed by strong positive action spring. High visibility Tuff Top or brass lids available. Constructed of solid red brass for durability, economy, and recyclability. Available with Acme threaded outlet (QB44 Series only) (AT). Wrench flats at base for easy installation. Drain hole in body to minimize debris collection. Chevron-shaped wiper seal to reduce leakage around key while inserted. Flow ranges from 5 - 100 gpm. Handles pressures up to 150 psi. British version available (BS). Five-year warranty.