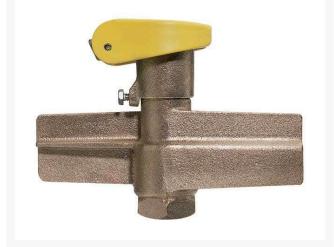

## **Quick Coupling Valve - 1 Purple Top**

RG44NPAR

## Details

Lid stays closed by strong positive action spring. High visibility Tuff Top or brass lids available. Constructed of solid red brass for durability, economy, and recyclability. Available with Acme threaded outlet (QB44 Series only) (AT). Wrench flats at base for easy installation. Drain hole in body to minimize debris collection. Chevron-shaped wiper seal to reduce leakage around key while inserted. Flow ranges from 5 - 100 gpm. Handles pressures up to 150 psi. British version available (BS). Five-year warranty.