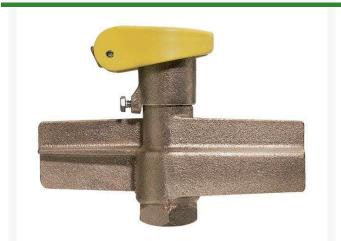

## **Quick Coupling Valve - 1 Yellow Top** RG44LRCAR

## **Details**

Lid stays closed by strong positive action spring. High visibility Tuff Top or brass lids available. Constructed of solid red brass for durability, economy, and recyclability. Available with Acme threaded outlet (QB44 Series only) (AT). Wrench flats at base for easy installation. Drain hole in body to minimize debris collection. Chevron-shaped wiper seal to reduce leakage around key while inserted. Flow ranges from 5 - 100 gpm. Handles pressures up to 150 psi. British version available (BS). Five-year warranty.