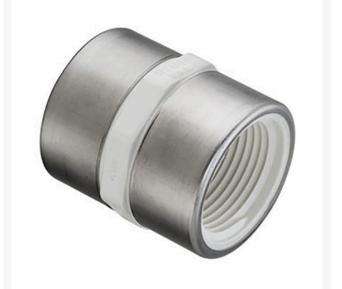

## 3/4 PVC Coupling (Srfpt) SCH40

RG430007SR

## Details

Threaded Brass Insert and Stainless Steel Collar are molded in place as an integral part of each fitting for superior strength. Secondary O-ring seal compensates for expansion and contraction variations between materials. Low profile design accommodates streamline installation. NOT FOR USE WITH COMPRESSED AIR OR GASES