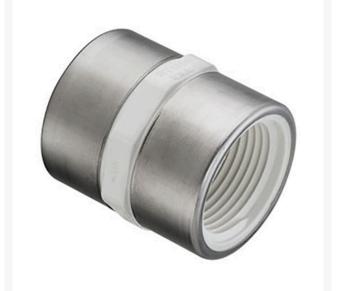

## 1/2 PVC Coupling (Srfpt) SCH40

RG430005SR

## Details

Threaded Brass Insert and Stainless Steel Collar are molded in place as an integral part of each fitting for superior strength. Secondary O-ring seal compensates for expansion and contraction variations between materials. Low profile design accommodates streamline installation. NOT FOR USE WITH COMPRESSED AIR OR GASES