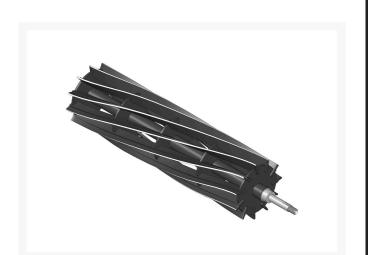

## Reel - 11 Blade R110-2310

#### Details

R&R Reel blades are manufactured from high carbon-boron alloy steel and then hardened to RC46-49 to match the temper of our bedknives and original equipment bedknives. All R&R Reels are cylindrically ground on bearing surfaces and then relief ground. Reels are then precision computer balanced for extended bearing and reel life. R&R Products Reels are guaranteed against defects in material and workmanship for the life of the reel under normal use.

- High Carbon-Boron Alloy Steel
- Cylindrically Ground on Bearing Surfaces
- Precision Computer Balanced