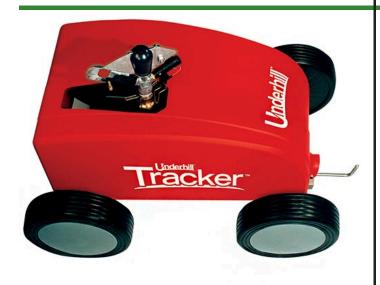

## Underhill Tracker Traveling Sprinkler 1in FHT - Full /Part Circle - 360' Pull Cable - Stake & Shutoff + 3/4INMPT x Quick Connect (See Page x For Hose Series)

**RG400** 

## Details

Supplement seasonal watering of 1/4 acre to 2 acre areas such as athletic fields, schools and golf course roughs where an underground system is impractical. Powered by water, with a 70 to 85 footwide path, this portable sprinkler system can irrigate an entire football field in just two passes. Pulls up to 360' of hose for 400' of irrigation length with automatic shut-off at end of pass. Full or part-circle sprinkler with 7mm (15-GPM) nozzle. Adjustable speed control 20-70 ft/hour. Includes 1" quick-connect adapter and anchor stake.