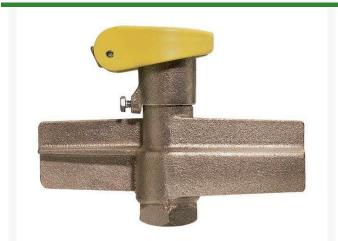

## **Quick Coupling Valve - 3/4 Yellow Top** RG3LRCAR

## **Details**

Lid stays closed by strong positive action spring. High visibility Tuff Top or brass lids available. Constructed of solid red brass for durability, economy, and recyclability. Available with Acme threaded outlet (QB44 Series only) (AT). Wrench flats at base for easy installation. Drain hole in body to minimize debris collection. Chevron-shaped wiper seal to reduce leakage around key while inserted. Flow ranges from 5 - 100 gpm. Handles pressures up to 150 psi. British version available (BS). Five-year warranty.