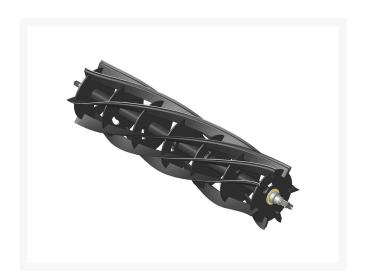

# **Reel - 7 Blade** R11-6879

#### **Details**

R&R Reel blades are manufactured from high carbon-boron alloy steel and then hardened to RC46-49 to match the temper of our bedknives and original equipment bedknives. All R&R Reels are cylindrically ground on bearing surfaces and then relief ground. Reels are then precision computer balanced for extended bearing and reel life. R&R Products Reels are guaranteed against defects in material and workmanship for the life of the reel under normal use.

- High Carbon-Boron Alloy Steel
- Cylindrically Ground on Bearing Surfaces
- Precision Computer Balanced