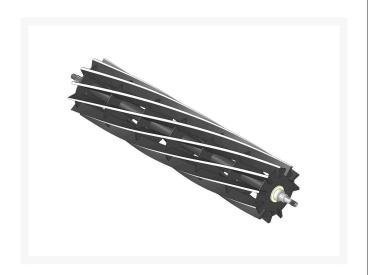

#### **Details**

R&R Reel blades are manufactured from high carbon-boron alloy steel and then hardened to RC46-49 to match the temper of our bedknives and original equipment bedknives. All R&R Reels are cylindrically ground on bearing surfaces and then relief ground. Reels are then precision computer balanced for extended bearing and reel life. R&R Products Reels are guaranteed against defects in material and workmanship for the life of the reel under normal use.

- High Carbon-Boron Alloy Steel
- Cylindrically Ground on Bearing Surfaces
- Precision Computer Balanced