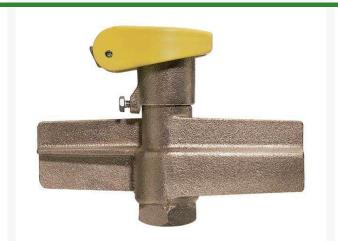

## **Quick Coupling Valve - 3/4 Purple Top** RG33NPAR

## **Details**

Lid stays closed by strong positive action spring. High visibility Tuff Top or brass lids available. Constructed of solid red brass for durability, economy, and recyclability. Available with Acme threaded outlet (QB44 Series only) (AT). Wrench flats at base for easy installation. Drain hole in body to minimize debris collection. Chevron-shaped wiper seal to reduce leakage around key while inserted. Flow ranges from 5 - 100 gpm. Handles pressures up to 150 psi. British version available (BS). Five-year warranty.