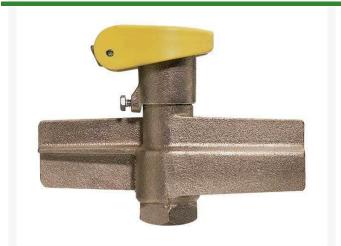

## **Quick Coupling Valve - 3/4 Yellow Top** RG33LRCAR

## **Details**

Lid stays closed by strong positive action spring. High visibility Tuff Top or brass lids available. Constructed of solid red brass for durability, economy, and recyclability. Available with Acme threaded outlet (QB44 Series only) (AT). Wrench flats at base for easy installation. Drain hole in body to minimize debris collection. Chevron-shaped wiper seal to reduce leakage around key while inserted. Flow ranges from 5 - 100 gpm. Handles pressures up to 150 psi. British version available (BS). Five-year warranty.