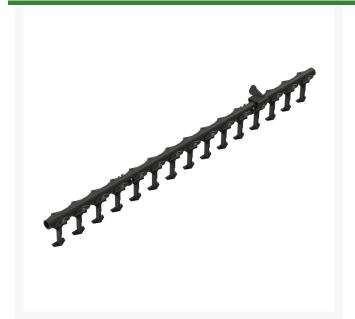

## **Details**

The Mid-Mount Weeder Toolbar is designed with 15 cultivation-style tines to remove weeds and grass from unwanted areas before raking or to level sand eliminating washboarding. Use with R08731G (Green) or R08731 (Red) Mid-Mount Toolbar.

- Removes unwanted weeds and grass
- Use to level sand elimating bumps or washboarding
- Use with Mid-Mount Toolbar System