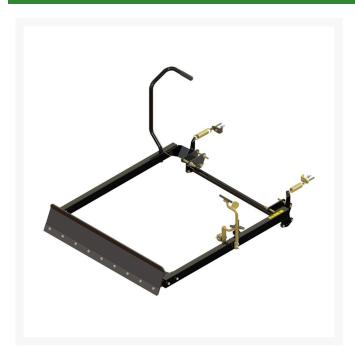

# Front Manual Blade Attachment R08714

#### Details

Uneven areas are easily leveled with the Manual Front Blade attachment. Designed with a spring-assisted steel blade to easily raise and lower, an additional foot lever to apply greater down pressure and a lock to secure in place.

Please note: Due to excessive air freight charges, this item will be shipped ground freight.

- Easily level uneven areas
- Spring assisted steel blade to easily raise and lower