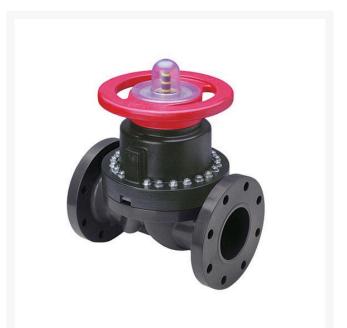

## 4 PVC/Vtf Dphgm Valve Flg

RG2793VT040

## Details

This full-featured PVC valve is engineered to provide accurate throttling control and shutoff for industrial, chemical and water treatment applications. Weirtype design eliminates entrapped fluids in valve and is excellent for handling liquids with suspended solids, viscous fluids and slurries. Available with a variety of Diaphragm material options. Easy-grip, high-impact polypropylene handwheel. Built-in, clear-view position indicator. Stainless steel external hardware.

Specifications

Manufacturer Seal Type Spears Viton