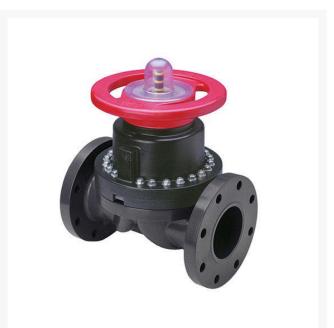

## 2-1/2 PVC/Vtf Dphgm Valve Flg

RG2793VT025

This full-featured PVC valve is engineered to provide accurate throttling control and shutoff for industrial, chemical and water treatment applications. Weirtype design eliminates entrapped fluids in valve and is excellent for handling liquids with suspended solids, viscous fluids and slurries. Available with a variety of Diaphragm material options. Easy-grip, high-impact polypropylene handwheel. Built-in, clear-view position indicator. Stainless steel external hardware.