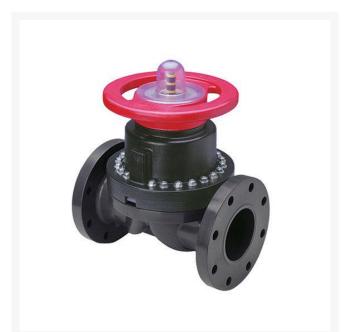

## Details

This full-featured PVC valve is engineered to provide accurate throttling control and shutoff for industrial, chemical and water treatment applications. Weirtype design eliminates entrapped fluids in valve and is excellent for handling liquids with suspended solids, viscous fluids and slurries. Available with a variety of Diaphragm material options. Easy-grip, high-impact polypropylene handwheel. Built-in, clear-view position indicator. Stainless steel external hardware.

## Specifications

| Manufacturer | Spears |
|--------------|--------|
| Fitting Size | 2      |
| Seal Type    | Viton  |