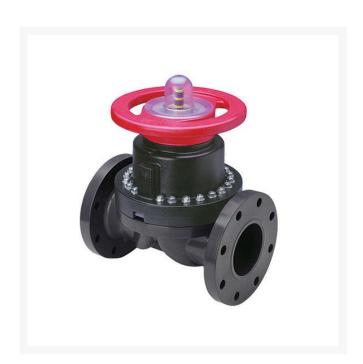

## **1-1/2 PVC/Vtf Line Dphgm Valve Flg** RG2793VT015

## **Details**

This full-featured PVC valve is engineered to provide accurate throttling control and shutoff for industrial, chemical and water treatment applications. Weirtype design eliminates entrapped fluids in valve and is excellent for handling liquids with suspended solids, viscous fluids and slurries. Available with a variety of Diaphragm material options. Easy-grip, high-impact polypropylene handwheel. Built-in, clear-view position indicator. Stainless steel external hardware.

## **Specifications**

Manufacturer Spears
Fitting Size 1-1/2
Seal Type Viton