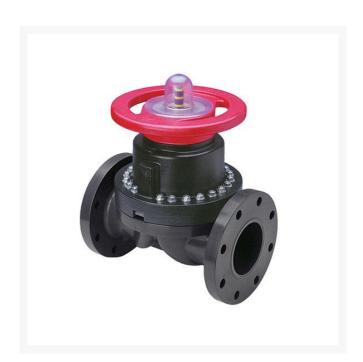

## **1-1/4 PVC/Vtf Line Dphgm Valve Flg** RG2793VT012

## **Details**

This full-featured PVC valve is engineered to provide accurate throttling control and shutoff for industrial, chemical and water treatment applications. Weirtype design eliminates entrapped fluids in valve and is excellent for handling liquids with suspended solids, viscous fluids and slurries. Available with a variety of Diaphragm material options. Easy-grip, high-impact polypropylene handwheel. Built-in, clear-view position indicator. Stainless steel external hardware.

## **Specifications**

Manufacturer Spears Seal Type Viton

**Krima Trading AB** Stene 710 Kumla, 692 93 +46 19 57 35 20

https://krima.rrproducts.com/