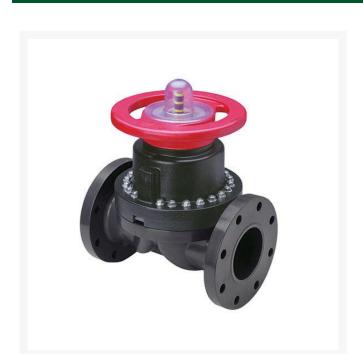

## **Details**

This full-featured PVC valve is engineered to provide accurate throttling control and shutoff for industrial, chemical and water treatment applications. Weirtype design eliminates entrapped fluids in valve and is excellent for handling liquids with suspended solids, viscous fluids and slurries. Available with a variety of Diaphragm material options. Easy-grip, high-impact polypropylene handwheel. Built-in, clear-view position indicator. Stainless steel external hardware.

## **Specifications**

Manufacturer Spears Seal Type Viton

**Krima Trading AB**Stene 710 Kumla, 692 93
+46 19 57 35 20

https://krima.rrproducts.com/