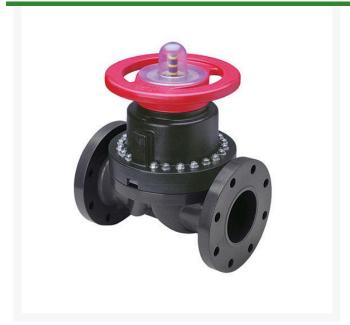

## 2-1/2 PVC Dphgm Valve Flg w/Viton

RG2733025

## **Details**

This full-featured PVC valve is engineered to provide accurate throttling control and shutoff for industrial, chemical and water treatment applications. Weirtype design eliminates entrapped fluids in valve and is excellent for handling liquids with suspended solids, viscous fluids and slurries. Available with a variety of Diaphragm material options. Easy-grip, high-impact polypropylene handwheel. Built-in, clear-view position indicator. Stainless steel external hardware.

## **Specifications**

Manufacturer Spears
Fitting Size 2-1/2
Seal Type Viton