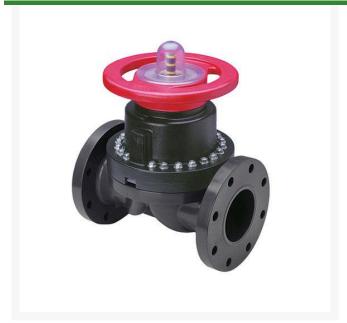

## 1-1/2 PVC Dphgm Valve Flg w/Viton

RG2733015

## **Details**

This full-featured PVC valve is engineered to provide accurate throttling control and shutoff for industrial, chemical and water treatment applications. Weirtype design eliminates entrapped fluids in valve and is excellent for handling liquids with suspended solids, viscous fluids and slurries. Available with a variety of Diaphragm material options. Easy-grip, high-impact polypropylene handwheel. Built-in, clear-view position indicator. Stainless steel external hardware.

## **Specifications**

Manufacturer Spears
Fitting Size 1-1/2
Seal Type Viton