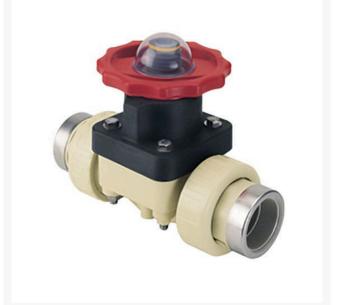

## **2 Gfpp Vtf Dphgm Valve Viton w/SS R** RG2731VT020PSR

## Details

This full-featured valve is engineered to provide accurate throttling control and shutoff for industrial, chemical and water treatment applications. Weir type design eliminates entrapped fluids in valve and is excellent for handling liquids with suspended solids, viscous fluids and slurries. Available in PVC, CPVC and Glass Filled Polypropylene with a variety of Diaphragm material options. PVC & CPVC 1/2" - 2" valves with Flanged Body, Spigot Body or True Union style Socket & Thread ends or Optional Special Reinforced (SR) Threads, and sizes 2-1/2" - 8" with Flanged Body. Polypropylene 1/2" - 2" valves with True Union style Special Reinforced (SR) Threaded ends and sizes 2-1/2" - 8" with Flanged Body.

## **Specifications**

| Manufacturer | S |
|--------------|---|
| Fitting Size | 2 |
| Seal Type    | V |

Spears 2 Viton