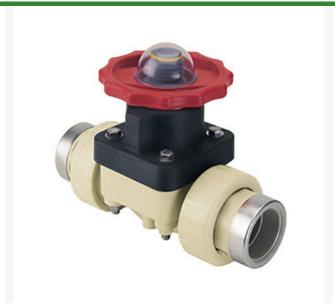

## 1 Gfpp Vtf Dphgm Valve Viton w/SS R RG2731VT010PSR

## **Details**

This full-featured valve is engineered to provide accurate throttling control and shutoff for industrial, chemical and water treatment applications. Weir type design eliminates entrapped fluids in valve and is excellent for handling liquids with suspended solids, viscous fluids and slurries. Available in PVC, CPVC and Glass Filled Polypropylene with a variety of Diaphragm material options. PVC & CPVC 1/2" - 2" valves with Flanged Body, Spigot Body or True Union style Socket & Thread ends or Optional Special Reinforced (SR) Threads, and sizes 2-1/2" - 8" with Flanged Body. Polypropylene 1/2" - 2" valves with True Union style Special Reinforced (SR) Threaded ends and sizes 2-1/2" - 8" with Flanged Body.

## **Specifications**

Manufacturer Spears
Fitting Size 1
Seal Type Viton

**Krima Trading AB**Stene 710 Kumla, 692 93
+46 19 57 35 20

https://krima.rrproducts.com/