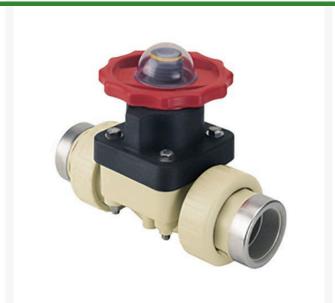

## 2 Gfpp Dphgm Valve Viton w/SS Rng RG2731020PSR

## **Details**

This full-featured valve is engineered to provide accurate throttling control and shutoff for industrial, chemical and water treatment applications. Weir type design eliminates entrapped fluids in valve and is excellent for handling liquids with suspended solids, viscous fluids and slurries. Available in PVC, CPVC and Glass Filled Polypropylene with a variety of Diaphragm material options. PVC & CPVC 1/2" - 2" valves with Flanged Body, Spigot Body or True Union style Socket & Thread ends or Optional Special Reinforced (SR) Threads, and sizes 2-1/2" - 8" with Flanged Body. Polypropylene 1/2" - 2" valves with True Union style Special Reinforced (SR) Threaded ends and sizes 2-1/2" - 8" with Flanged Body.

## **Specifications**

ManufacturerSpearsFitting Size2Seal TypeViton

**Krima Trading AB**Stene 710 Kumla, 692 93
+46 19 57 35 20

https://krima.rrproducts.com/