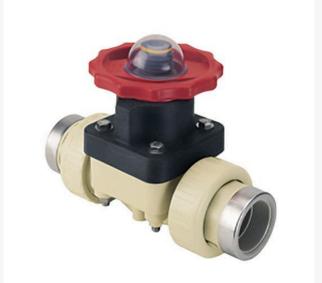

## 1-1/2 Gfpp Dphgm Valve Viton w/SS R RG2731015PSR

## Details

This full-featured valve is engineered to provide accurate throttling control and shutoff for industrial, chemical and water treatment applications. Weir type design eliminates entrapped fluids in valve and is excellent for handling liquids with suspended solids, viscous fluids and slurries. Available in PVC, CPVC and Glass Filled Polypropylene with a variety of Diaphragm material options. PVC & CPVC 1/2" - 2" valves with Flanged Body, Spigot Body or True Union style Socket & Thread ends or Optional Special Reinforced (SR) Threads, and sizes 2-1/2" - 8" with Flanged Body. Polypropylene 1/2" - 2" valves with True Union style Special Reinforced (SR) Threaded ends and sizes 2-1/2" - 8" with Flanged Body.