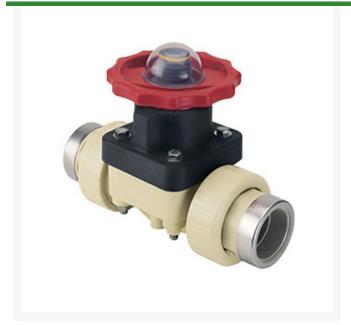

## 1-1/4 Gfpp Dphgm Valve Viton w/SS R

RG2731012PSR

## **Details**

This full-featured valve is engineered to provide accurate throttling control and shutoff for industrial, chemical and water treatment applications. Weir type design eliminates entrapped fluids in valve and is excellent for handling liquids with suspended solids, viscous fluids and slurries. Available in PVC, CPVC and Glass Filled Polypropylene with a variety of Diaphragm material options. PVC & CPVC 1/2" - 2" valves with Flanged Body, Spigot Body or True Union style Socket & Thread ends or Optional Special Reinforced (SR) Threads, and sizes 2-1/2" - 8" with Flanged Body. Polypropylene 1/2" - 2" valves with True Union style Special Reinforced (SR) Threaded ends and sizes 2-1/2" - 8" with Flanged Body.