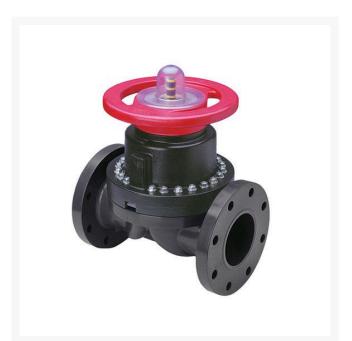

## 4 PVC Dphgm Valve Flg EPDM

RG2723040

## Details

This full-featured PVC valve is engineered to provide accurate throttling control and shutoff for industrial, chemical and water treatment applications. Weirtype design eliminates entrapped fluids in valve and is excellent for handling liquids with suspended solids, viscous fluids and slurries. Available with a variety of Diaphragm material options. Easy-grip, high-impact polypropylene handwheel. Built-in, clear-view position indicator. Stainless steel external hardware.