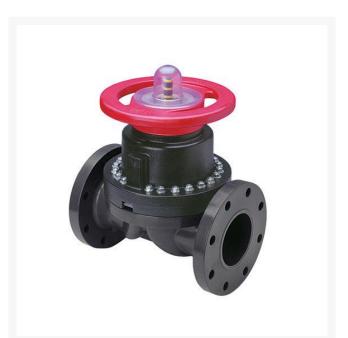

## Details

This full-featured PVC valve is engineered to provide accurate throttling control and shutoff for industrial, chemical and water treatment applications. Weirtype design eliminates entrapped fluids in valve and is excellent for handling liquids with suspended solids, viscous fluids and slurries. Available with a variety of Diaphragm material options. Easy-grip, high-impact polypropylene handwheel. Built-in, clear-view position indicator. Stainless steel external hardware.