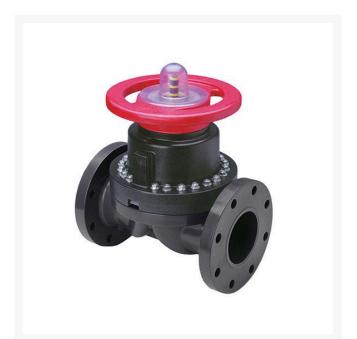

## 2-1/2 PVC Dphgm Valve Flg w/EPDM

RG2723025

## Details

This full-featured PVC valve is engineered to provide accurate throttling control and shutoff for industrial, chemical and water treatment applications. Weirtype design eliminates entrapped fluids in valve and is excellent for handling liquids with suspended solids, viscous fluids and slurries. Available with a variety of Diaphragm material options. Easy-grip, high-impact polypropylene handwheel. Built-in, clear-view position indicator. Stainless steel external hardware.