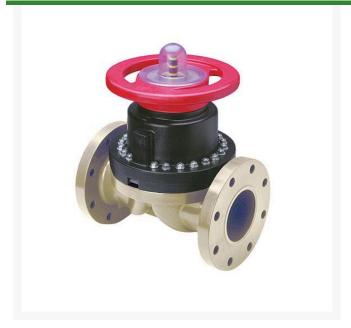

## 2-1/2 Gfpp Dphgm Valve Flg EPDM

RG2723025P

## **Details**

This full-featured valve is engineered to provide accurate throttling control and shutoff for industrial, chemical and water treatment applications. Weir type design eliminates entrapped fluids in valve and is excellent for handling liquids with suspended solids, viscous fluids and slurries. Available in PVC, CPVC and Glass Filled Polypropylene with a variety of Diaphragm material options. PVC & CPVC 1/2" - 2" valves with Flanged Body, Spigot Body or True Union style Socket & Thread ends or Optional Special Reinforced (SR) Threads, and sizes 2-1/2" - 8" with Flanged Body. Polypropylene 1/2" - 2" valves with True Union style Special Reinforced (SR) Threaded ends and sizes 2-1/2" - 8" with Flanged Body.