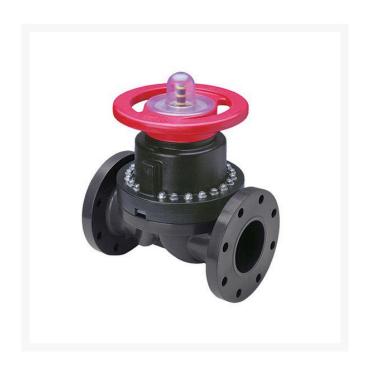

## 2 PVC Dphgm Valve Flg w/EPDM

## **Details**

This full-featured PVC valve is engineered to provide accurate throttling control and shutoff for industrial, chemical and water treatment applications. Weirtype design eliminates entrapped fluids in valve and is excellent for handling liquids with suspended solids, viscous fluids and slurries. Available with a variety of Diaphragm material options. Easy-grip, high-impact polypropylene handwheel. Built-in, clear-view position indicator. Stainless steel external hardware.

## **Specifications**

Manufacturer Spears
Fitting Size 2
Seal Type EPDM

**Krima Trading AB** Stene 710 Kumla, 692 93 +46 19 57 35 20

https://krima.rrproducts.com/