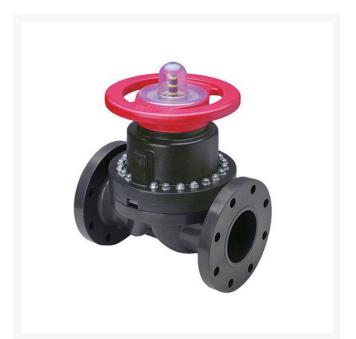

## 1-1/4 PVC Dphgm Valve Flg w/EPDM

RG2723012

## Details

This full-featured PVC valve is engineered to provide accurate throttling control and shutoff for industrial, chemical and water treatment applications. Weirtype design eliminates entrapped fluids in valve and is excellent for handling liquids with suspended solids, viscous fluids and slurries. Available with a variety of Diaphragm material options. Easy-grip, high-impact polypropylene handwheel. Built-in, clear-view position indicator. Stainless steel external hardware.