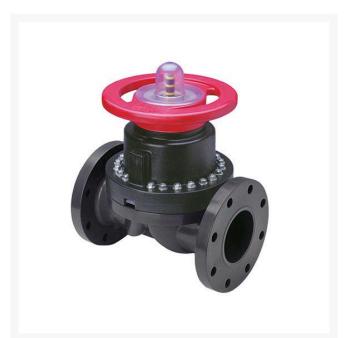

## **1 PVC Diaphragm Valve Flg EPDM**

RG2723010

## Details

This full-featured PVC valve is engineered to provide accurate throttling control and shutoff for industrial, chemical and water treatment applications. Weirtype design eliminates entrapped fluids in valve and is excellent for handling liquids with suspended solids, viscous fluids and slurries. Available with a variety of Diaphragm material options. Easy-grip, high-impact polypropylene handwheel. Built-in, clear-view position indicator. Stainless steel external hardware.

## Specifications

| Manufacturer | Spears |
|--------------|--------|
| Fitting Size | 1      |
| Seal Type    | EPDM   |