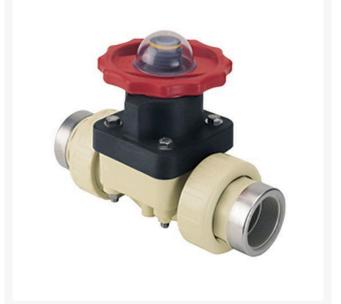

## 1-1/4 Gfpp Ptfe Dphgm Valve EPDM w/ RG2721T012PSR

## Details

This full-featured valve is engineered to provide accurate throttling control and shutoff for industrial, chemical and water treatment applications. Weir type design eliminates entrapped fluids in valve and is excellent for handling liquids with suspended solids, viscous fluids and slurries. Available in PVC, CPVC and Glass Filled Polypropylene with a variety of Diaphragm material options. PVC & CPVC 1/2" - 2" valves with Flanged Body, Spigot Body or True Union style Socket & Thread ends or Optional Special Reinforced (SR) Threads, and sizes 2-1/2" - 8" with Flanged Body. Polypropylene 1/2" - 2" valves with True Union style Special Reinforced (SR) Threaded ends and sizes 2-1/2" - 8" with Flanged Body.