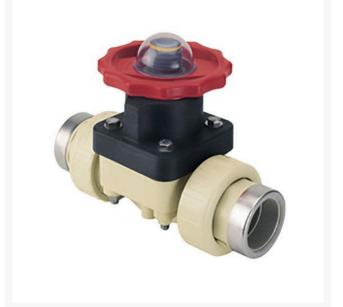

## 2 Gfpp Dphgm Valve EPDM w/SS Rng RG2721020PSR

## Details

This full-featured valve is engineered to provide accurate throttling control and shutoff for industrial, chemical and water treatment applications. Weir type design eliminates entrapped fluids in valve and is excellent for handling liquids with suspended solids, viscous fluids and slurries. Available in PVC, CPVC and Glass Filled Polypropylene with a variety of Diaphragm material options. PVC & CPVC 1/2" - 2" valves with Flanged Body, Spigot Body or True Union style Socket & Thread ends or Optional Special Reinforced (SR) Threads, and sizes 2-1/2" - 8" with Flanged Body. Polypropylene 1/2" - 2" valves with True Union style Special Reinforced (SR) Threaded ends and sizes 2-1/2" - 8" with Flanged Body.

## **Specifications**

| Manufacturer | Spears |
|--------------|--------|
| Fitting Size | 2      |
| Seal Type    | EPDM   |