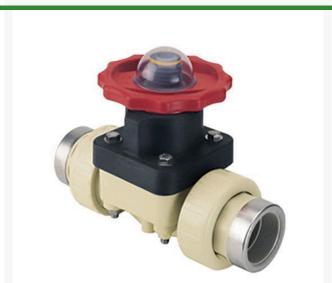

## **Details**

This full-featured valve is engineered to provide accurate throttling control and shutoff for industrial, chemical and water treatment applications. Weir type design eliminates entrapped fluids in valve and is excellent for handling liquids with suspended solids, viscous fluids and slurries. Available in PVC, CPVC and Glass Filled Polypropylene with a variety of Diaphragm material options. PVC & CPVC 1/2" - 2" valves with Flanged Body, Spigot Body or True Union style Socket & Thread ends or Optional Special Reinforced (SR) Threads, and sizes 2-1/2" - 8" with Flanged Body. Polypropylene 1/2" - 2" valves with True Union style Special Reinforced (SR) Threaded ends and sizes 2-1/2" - 8" with Flanged Body.

## **Specifications**

Manufacturer Spears
Fitting Size 1
Seal Type EPDM