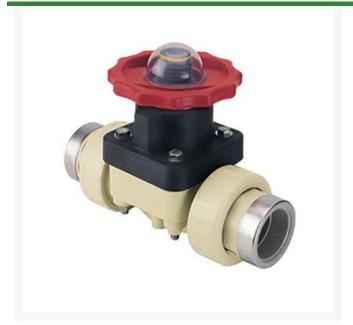

## 1/2 Gfpp Dphgm Valve EPDM w/SS Rng

RG2721005PSR

## **Details**

This full-featured valve is engineered to provide accurate throttling control and shutoff for industrial, chemical and water treatment applications. Weir type design eliminates entrapped fluids in valve and is excellent for handling liquids with suspended solids, viscous fluids and slurries. Available in PVC, CPVC and Glass Filled Polypropylene with a variety of Diaphragm material options. PVC & CPVC 1/2" - 2" valves with Flanged Body, Spigot Body or True Union style Socket & Thread ends or Optional Special Reinforced (SR) Threads, and sizes 2-1/2" - 8" with Flanged Body. Polypropylene 1/2" - 2" valves with True Union style Special Reinforced (SR) Threaded ends and sizes 2-1/2" - 8" with Flanged Body.

## **Specifications**

Manufacturer Spears
Fitting Size 1/2
Seal Type EPDM