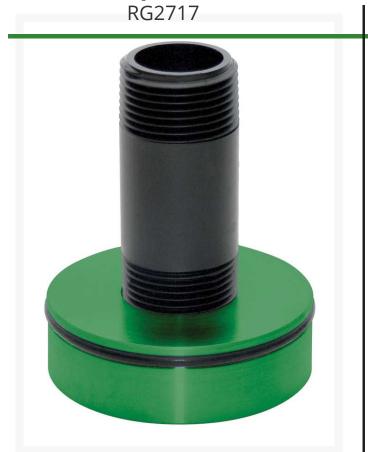

## Underhill Hosetap Adapter - with 4in Riser (Nipple) 1in NPT Threads - Fits All Rain Bird Eagle 700 Series Golf Sprinklers

## Details

Transform your Toro or Rain Bird electric valve-inhead sprinklers into a hose tap. This all metal sprinkler hose adapter is ideal for fast connection when a quick-coupler or hose bib is not available. Made of long life anodized aircraft aluminum. Color coded for easy sprinkler manufacturer identification. Includes metal disc, o-ring, and riser (nipple). Brass swivel sold separately.