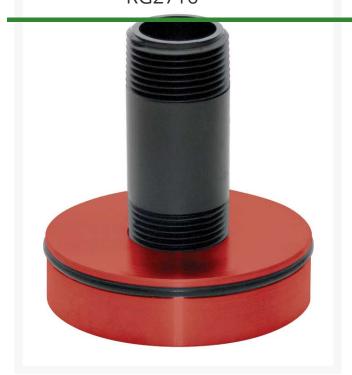

## Underhill Hosetap Adapter - with 4in Riser (Nipple) 1in NPT Threads - Fits All Toro 650 - 680 - 750 - 780 - 850 - 880 and Dt Series Golf Sprinklers with 1-1/2in

Inlet RG2716

## Details

Transform your Toro or Rain Bird electric valve-inhead sprinklers into a hose tap. This all metal sprinkler hose adapter is ideal for fast connection when a quick-coupler or hose bib is not available. Made of long life anodized aircraft aluminum. Color coded for easy sprinkler manufacturer identification. Includes metal disc, o-ring, and riser (nipple). Brass swivel sold separately.