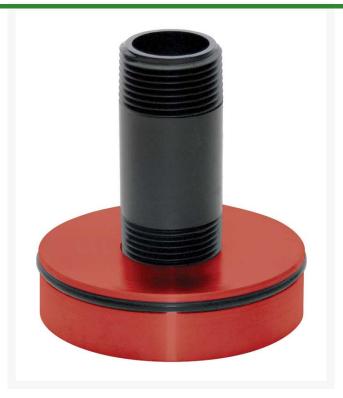

## Details

Transform your Toro 1" electric valve-in-head sprinklers into a hose tap. This all metal sprinkler hose adapter is ideal for fast connection when a quick-coupler or hose bib is not available. Made of long life anodized aircraft aluminum. Color coded for easy sprinkler manufacturer identification. Includes metal disc, o-ring, and riser (nipple). Brass swivel sold separately.

- Converts valve-in-head sprinklers to hose tap
- Made of long-lasting anodized aircraft aluminum
- Color coded for easy identification
- Brass swivel sold separately
- Metal disc, O-ring and riser (nipple) included