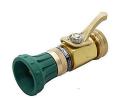

## **Underhill Precision Rainmaker Nozzle - 23 gpm @ 80PSI - 3/4in FHT - Green**RG2701

## **Details**

The Precision Rainmaker is designed for syringe and spot watering turf and hardy landscaping. At 23 GPM flow rate, from soft watering to powerful drenching, the Rainmaker Precision nozzle is designed to fully irrigate without disturbing turf, dirt, seeds, etc., providing a precise solution for hand watering applications

- Brass nozzles with stainless steel components
- 23 GPM at 80 PSI
- 3/4" hose threads
- Syringing and cooling
- Handwatering turf