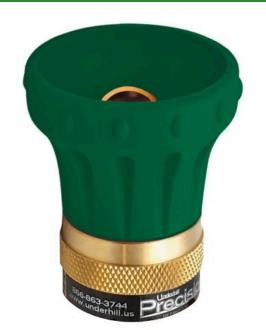

## **Underhill Precision Rainmaker Nozzle - 23 gpm @ 80PSI - 3/4in FHT - Green**RG2701

## **Details**

The Precision Rainmaker is designed for syringe and spot watering turf and hardy landscaping. At 23 GPM flow rate, from soft watering to powerful drenching, the Rainmaker Precision nozzle is designed to fully irrigate without disturbing turf, dirt, seeds, etc., providing a precise solution for hand watering applications

- Brass nozzles with stainless steel components
- 23 GPM at 80 PSI
- 3/4" hose threads
- Syringing and cooling
- Handwatering turf