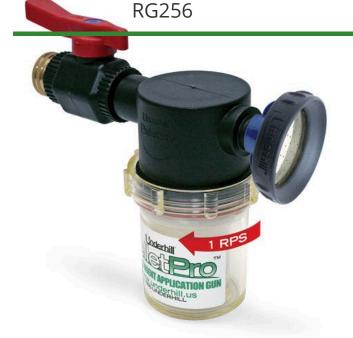

# Underhill Pelletpro Wetting Agent Applicator Gun - Control On/Off Shower Head Nozzle - High Flow Plastic Valve - 3/4in Inlet + 3/4in MHT x 1in FHT Adapter

### Details

Applicator gun for solid wetting agent tablets. This heavy-duty surfactant applicator, high-flow valve and Precision RainPro nozzle combo comprises the finest wetting agent gun available. PelletPro accepts all wetting agent tablets and provides a high volume, yet soft spray for watering or applying surfactants to tight, hydrophobic soils. Features 35+ GPM to get the job done faster; ultra Heavy-Duty construction: brass fittings, aircraft aluminum, stainless steel, precision engineered glass. Pellet rotation (1 RPS) evenly dissolves/applies tablets. 1in FHT x 3/4in MHT adapter included.

- PelletPro Applicator w/RainPro Nozzle and 1in FHTx 3/4in MHT Adapter
- Precision "Cloudburst" Nozzle: Large droplets, fan pattern
- On / Off control
- PelletPro works with both 3/4in and 1in hoses