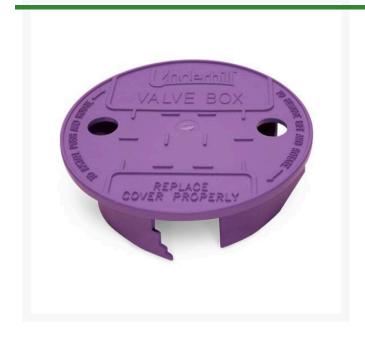

## Underhill Versalid 6in Universal Valve Box Lid - Purple For Non-Potable Water Use

RG244

## **Details**

An easy solution for broken or missing valve box lids. No need to guess what brand of buried box and no need to dig it up to find out. The VersaLid locking system fits all 6in and 7in round valve boxes. Features greater top-load strength and more UV-resistant than structural foam lids. Purple for nonpotable/reclaimed water. 6in - 7in. Purple

- Universal Fits all 6" or 7" Valve Boxes
- Durable Top Load Strength
- UV-Resistant
- Purple for Non-potable/reclaimed Water