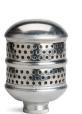

## **Metal Bubbler Nozzle**

RG2352

## **Details**

Some fragile plants and flowers require a lighter touch. This bubbler delivers water into the soil, preventing erosion and water waste. Protect your plants and the dirt around them with a soft, bubbling flow of water that quickly absorbs into the ground. Spot-water garden beds, container gardens, vegetables and flowers with a flow aimed directly at the roots, without disturbing surrounding soil. Attach to end of hose to allow water to gently soak into ground without erosion. Ideal for watering delicate plants that will not tolerate direct spray.

- Gently soak bedding plants without erosion
- Metal Nozzle