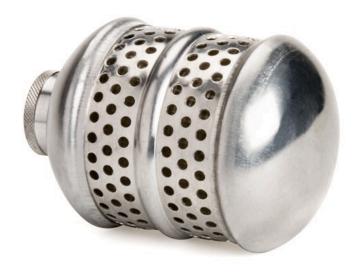

## **Metal Bubbler Nozzle**

RG2352

## **Details**

Some fragile plants and flowers require a lighter touch. This bubbler delivers water into the soil, preventing erosion and water waste. Protect your plants and the dirt around them with a soft, bubbling flow of water that quickly absorbs into the ground. Spot-water garden beds, container gardens, vegetables and flowers with a flow aimed directly at the roots, without disturbing surrounding soil. Attach to end of hose to allow water to gently soak into ground without erosion. Ideal for watering delicate plants that will not tolerate direct spray.

- Gently soak bedding plants without erosion
- Metal Nozzle