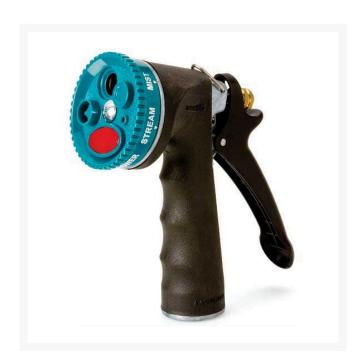

## **Select-A-Spray 7 Pattern Nozzle** RG2351

## **Details**

Comfortable cushioned vinyl grip nozzle on a heavyduty die cast metal body. The Select-a-Spray 5position dial features 7 spray patterns including Full Action (cone, sharp stream, full flow), Gentle Shower, Jet, Flood and Mist. Hold-open clip for continuous spraying. Rust resistant stainless steel spring. Lifetime leak-proof seal.

- Heavy-duty die-cast metal with vinyl grip nozzle
- Lifetime leak-proof seal
- 5-position dial
- 7 spray patterns
- Rust resistant stainless steel spring