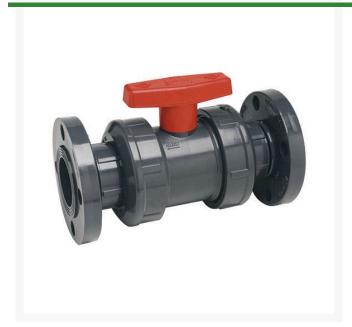

## 2 PVC True Union Ball Valve Flanged Viton

RG2333020

## **Details**

The unique design features of this quarter-turn shut off valve make it one of the most specified ball valves for industrial and chemical processing applications. Available in IPS sizes 1/2" through 4" with choice of socket, threaded or flanged end connectors, and 6" (venturied 4" valve) with choice of either socket or flanged end connectors. Also available in metric socket sizes 20 mm through 110 mm, and 1/2" through 4" BSP threads. Pressure Rating @ 73F (23C), Water 1/2" - 2" 235 psi. 3" - 6" 150 psi. Flanged 150 psi. Maximum Service Temperature: CPVC = 200°F (93C). Temperature/Pressure de-ratin gs apply; rated for

## **Specifications**

Manufacturer **Spears** Fitting Size 2 Seal Type Viton