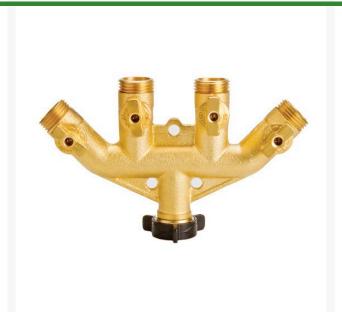

## Valve - 3/4" Brass Shutoff - 4-WAY Outlet

RG2332

## **Details**

Control water for one to four hoses with commercial grade, high flow shutoff valves providing 35% more water flow than standard shutoff valves. Rust-resistant, heavy duty brass with independent shutoff controls in single, 2-way "Y" and 4-way hose connections to provide peak performance from sprinklers and nozzles. Extra large handles for easy grip and turn. Easy-on swivel connectors. Withstands hot water temperatures. Fits 3/4" hose.